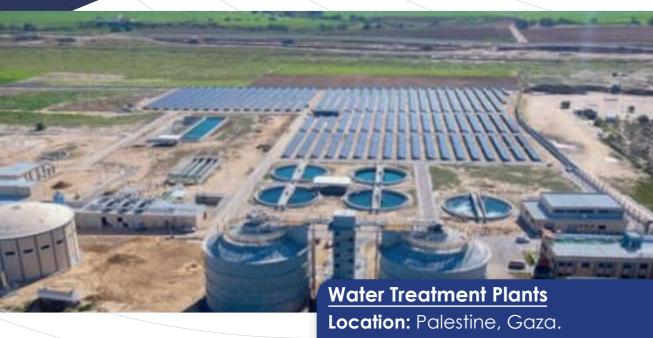

Sharm ElSheikh COP27 Location: Egypt, Sharm El-Shaikh Capacity: 6 MW COD: October 2022 Inverter: Sun2000-100KTL-M1

Capacity: 5.2 MWP COD: 2020 Inverter: Sun2000-60KTL-M0 UNDP Location: Palestine Capacity: 2 MW COD: 2019 Inverter: SUN-2000-20KTL, SUN 200-60KTL-M0 McDonald's Jordan Location: Jordan, As-Salt, Jala'd. Capacity: 4.47 MWp COD: 2020 Inverter: Sun2000-42KTL