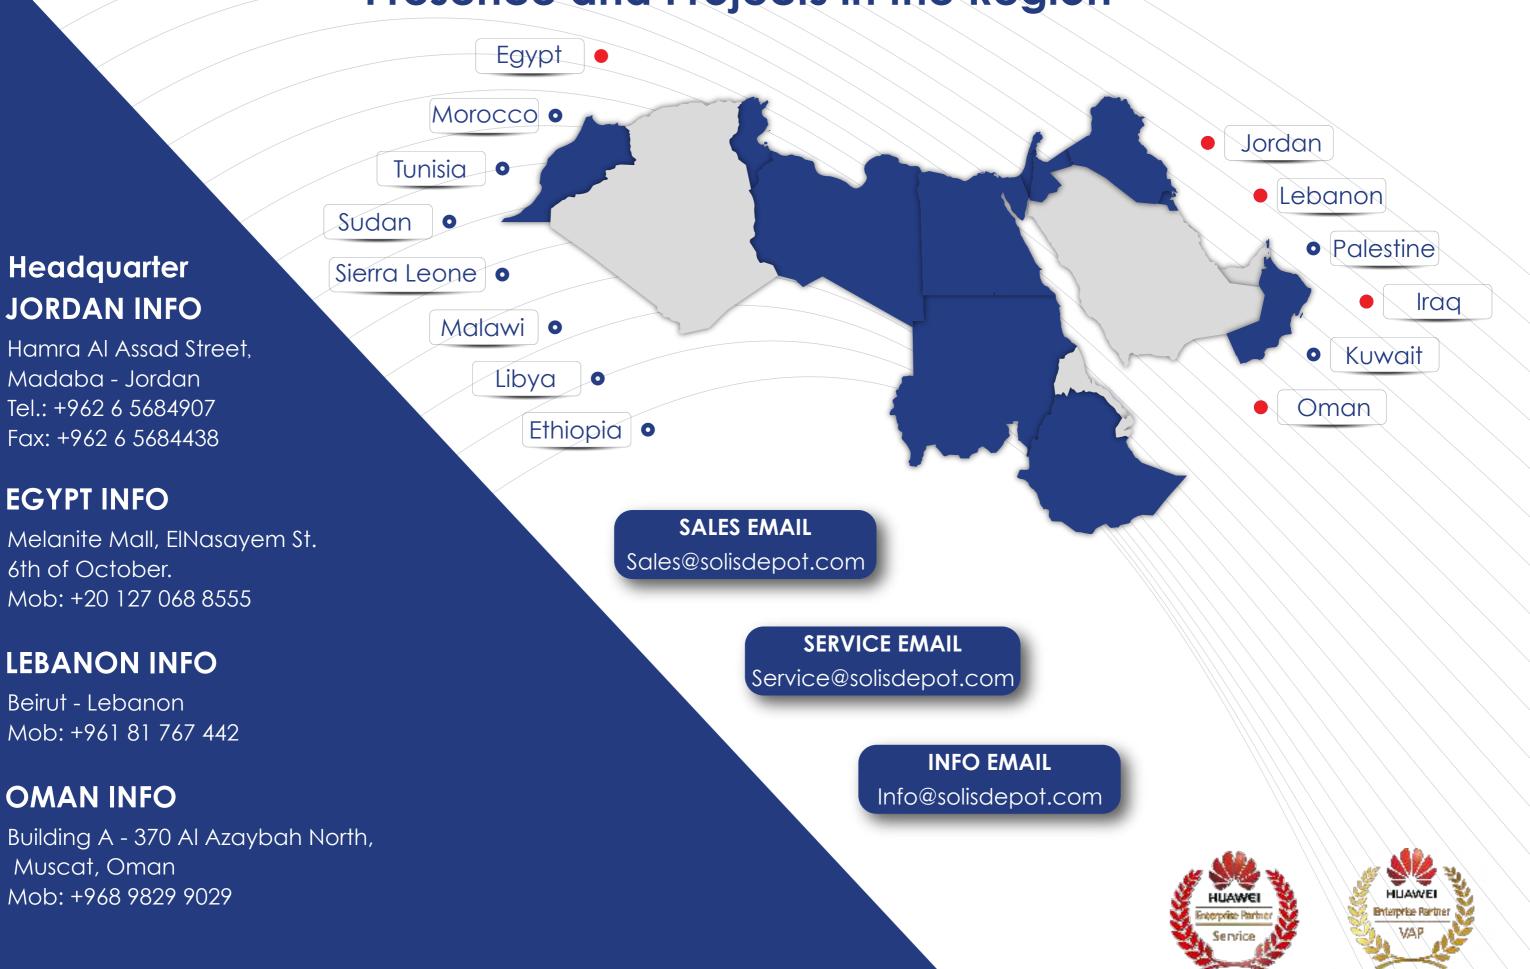

### About Us

Headquartered in Jordan. Offices in Egypt, Oman, and Lebanon. Active in the Middle East and North Africa, Solis Depot is a Solar Service company fully committed to supplying Huawei Solar PV inverters. We focus on providing high-quality inverters for our clients while prioritizing and managing resources in an effective and efficient way to continuously create value. We place

## **Presence and Projects in the Region**

Value-Added Partner (VAP)